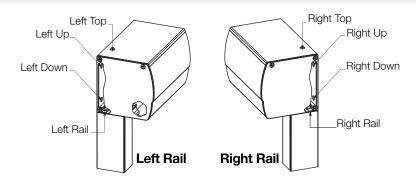

rder Information

| Customer ID: |  |
|--------------|--|
| Customer:    |  |
| Address:     |  |
| City / State |  |
| Zip Code:    |  |
| Contact:     |  |
| Telephone:   |  |
| Email:       |  |

# Delivery Address (if different from order address) Customer ID: Customer: Address: City / State Zip Code: Contact: Telephone:

### Residential $\Box$ Commercial $\Box$

Email:

# ZipShade Screen Product Information

| Zip System                 |  |
|----------------------------|--|
| Fabric Option              |  |
| Color                      |  |
| Confection** (Satine Only) |  |
| Hardware Color             |  |

\*\*Standard: Face pattern on swatch card faces outside the building. Backside: Face pattern on swatch card faces inside the building.

## Feed Position Options | Specify Below



# System Dimensions

| System Ref. | Qty | <b>Width</b><br>(in inches) | <b>Type</b><br>(Open / FM) | Height<br>(in inches) | <b>Type</b><br>(Open / FM) | Operator | Side | Feed Type<br>Position | Operator<br>Control Choice | <b>Comments</b><br>(Make sure to inform appropriate personnel) |
|-------------|-----|-----------------------------|----------------------------|-----------------------|----------------------------|----------|------|-----------------------|----------------------------|----------------------------------------------------------------|
|             |     |                             |                            |                       |                            |          |      |                       |                            |